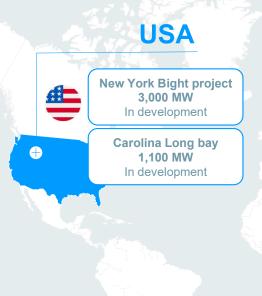

#### 4 GW Offshore Wind:

- New York Bight 3 GW
- Carolina Long Bay 1 GW

### TotalEnergies Offshore Wind US, current and future

**TotalEnergies** 

**New York Bight** 3 GW

**Central Atlantic** 2023 Fixed / Floating

**North Carolina 1 GW** 

100~4,000 ft depth 16 nm from shore

**Projects** 

## Carolina Long Bay

- Auction in May
- Lease OCS-A 0545 signed in June
- Near Term:
  - Communications Plans due to BOEM within 90 days:
    - Fisheries
    - Native American Tribes
    - Agency
- Mid-term:
  - Survey activities
  - Site Assessment Plan
  - Construction and Operations Plan