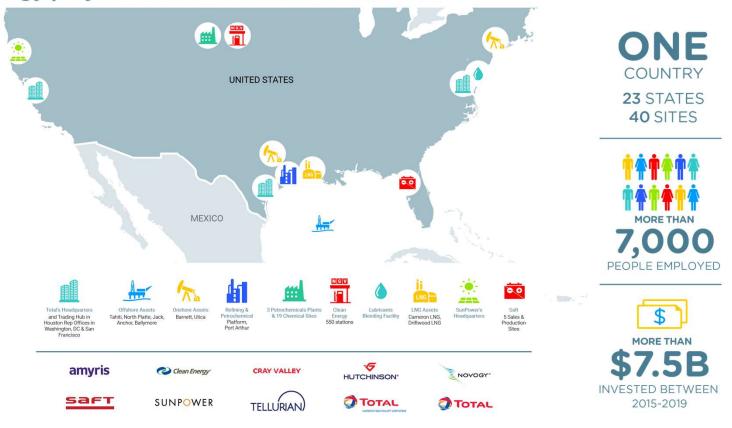

## **TotalEnergies USA**

Building energy projects across the lower 48 since 1957

### TotalEnergies Renewables USA

developing renewables in the US since 2011 - in fast ramp-up since 2021

Headquarters in Houston, TX 250+ employees across 8 states \$23B CAPEX, 12 GW capacity

#### 8 GW Solar, including:

- Danish 700 MW + 150 MW storage
- Myrtle 380 MW + 150 MW storage
- Cottonwood 420 MW

#### 4 GW Offshore Wind:

- New York Bight 3 GW
- Carolina Long Bay 1 GW