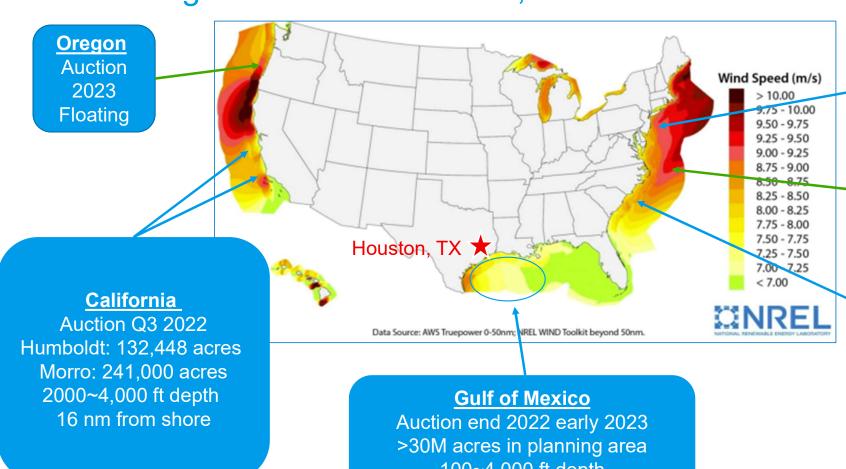

#### 4 GW Offshore Wind:

- New York Bight 3 GW
- Carolina Long Bay 1 GW

### TotalEnergies Offshore Wind US, current and future

**TotalEnergies** 

**New York Bight** 3 GW

**Central Atlantic** 2023 Fixed / Floating

**North Carolina 1 GW** 

100~4,000 ft depth 16 nm from shore

**Projects** 

## Carolina Long Bay

- Auction in May
- Lease OCS-A 0545 signed in June
- Near Term:
  - Communications Plans due to BOEM within 90 days:
    - Fisheries
    - Native American Tribes
    - Agency
- Mid-term:
  - Survey activities
  - Site Assessment Plan
  - Construction and Operations Plan