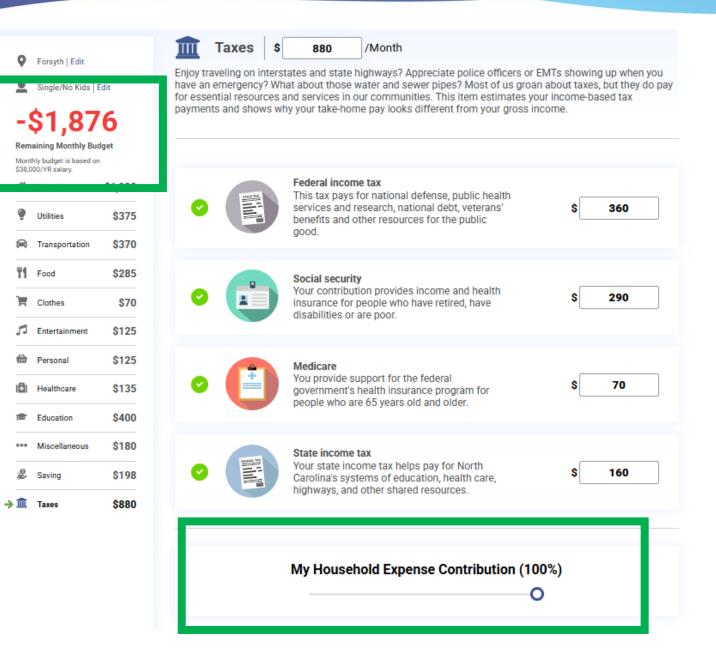

#### Summary

You created a budget where you take home \$3,167 a month, and budgeted \$5,043 towards expenses. This will leave you -\$1,876 a month.

| Monthly Earnings         Spending         Remaining Balance           \$3,167         -         \$5,043         =         -\$1,876 |
|------------------------------------------------------------------------------------------------------------------------------------|
|------------------------------------------------------------------------------------------------------------------------------------|

Monthly Spending by Category

| *         | Housing<br>Own premium home                                                    | \$1,900     |
|-----------|--------------------------------------------------------------------------------|-------------|
| •         | Utilities<br>Water & Electricity<br>Cell phone service                         | \$375       |
| 8         | Transportation<br>Low cost car with payment                                    | \$370       |
| <b>T1</b> | Food<br>I eat like the average person                                          | \$285       |
| F         | Clothes<br>I have average tastes and expens                                    | \$70<br>ses |
| 5         | Entertainment<br>I like to go out a lot and have lots<br>of stuff              | \$125       |
| ⇔         | <b>Personal</b><br>I'm thrifty.                                                | \$125       |
| ۵         | Healthcare<br>Health Insurance                                                 | \$135       |
| 6         | <b>Education</b><br>I will have student loan debt.                             | \$400       |
|           | Miscellaneous<br>Pets<br>Credit card debt                                      | \$180       |
| 2         | Saving<br>5%                                                                   | \$198       |
| Â         | Taxes<br>Federal income tax<br>Social security<br>Medicare<br>State income tax | \$880       |