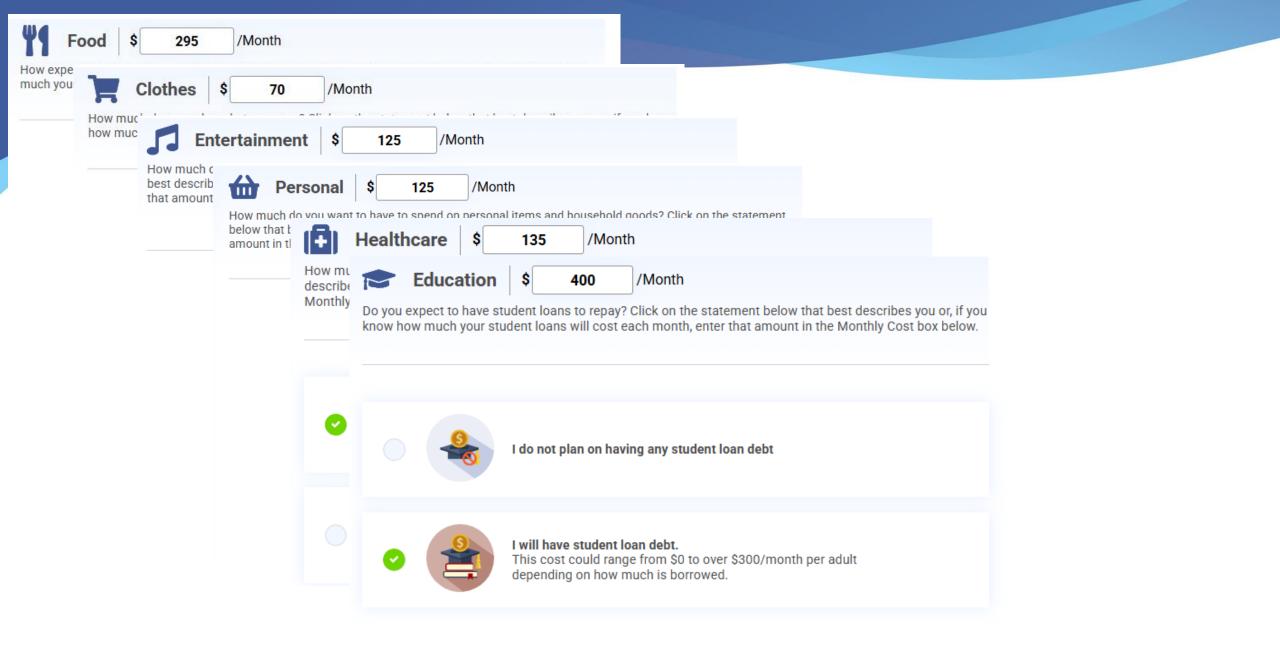

How expensive are your tastes? Click on the statement below that best describes you or, if you know how much your food will cost each month, enter that amount in the Monthly Cost box below.

| Food \$ 295 /Month            |  |  |
|-------------------------------|--|--|
| much you Clothes \$ 70 /Month |  |  |

How much do you value what you wear? Click on the statement below that best describes you or, if you know how much your clothes will cost each month, enter that amount in the Monthly Cost box below.

 I like to go out a lot and have lots of stuff

amount in the Monthly Cost box below.

#### 125

55

infant. A household containing one of more children should be selected at the top of the screen. Adjust the number if your

Monthly estimate for occasional travel and vacations. Adjust the

What percent of your paycheck do you plan on saving each month for big purchases, emergencies, and retirement? Click on the statement below that best describes you or, if you know how much your savings will be each month, enter that amount in the Monthly Cost box below.