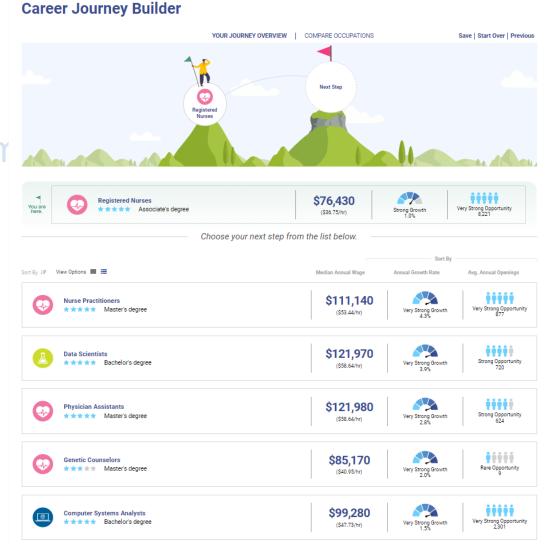

- Six assessments
  - Skills, Values, Personality, & Interests
- Statewide and regional wages & den
- User identified career journeys

- Six assessments
  - Skills, Values, Personality, & Interests
- Statewide and regional wages & demain
- User identified career journeys
- Occupations linked to NC Higher Ed

- Six assessments
  - Skills, Values, Personality, &
- Statewide & regional wages
- User identified career journe
- Occupations linked to NC H
- Explore job postings

works

- Six assessments
  - Skills, Values, Personality, & Interests
- Statewide & regional wages & demand on 800+ occupations