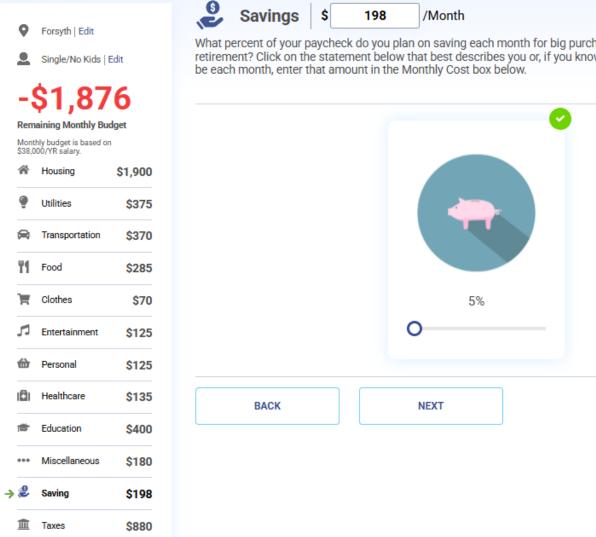

#### Summary

You created a budget where you take home \$3,167 a month, and budgeted \$5,043 towards expenses. This will leave you -\$1,876 a month.

| Monthly Earnings         Spending         Remaining Balance           \$3,167         -         \$5,043         =         -\$1,876 |
|------------------------------------------------------------------------------------------------------------------------------------|
|------------------------------------------------------------------------------------------------------------------------------------|

Monthly Spending by Category

| *         | Housing<br>Own premium home                                                    | \$1,900     |
|-----------|--------------------------------------------------------------------------------|-------------|
| •         | Utilities<br>Water & Electricity<br>Cell phone service                         | \$375       |
| 8         | Transportation<br>Low cost car with payment                                    | \$370       |
| <b>T1</b> | Food<br>I eat like the average person                                          | \$285       |
| F         | Clothes<br>I have average tastes and expens                                    | \$70<br>ses |
| 5         | Entertainment<br>I like to go out a lot and have lots<br>of stuff              | \$125       |
| ⇔         | <b>Personal</b><br>I'm thrifty.                                                | \$125       |
| ۵         | Healthcare<br>Health Insurance                                                 | \$135       |
| 6         | <b>Education</b><br>I will have student loan debt.                             | \$400       |
|           | Miscellaneous<br>Pets<br>Credit card debt                                      | \$180       |
| 2         | Saving<br>5%                                                                   | \$198       |
| Â         | Taxes<br>Federal income tax<br>Social security<br>Medicare<br>State income tax | \$880       |

#### 125

55

infant. A household containing one of more children should be selected at the top of the screen. Adjust the number if your

Monthly estimate for occasional travel and vacations. Adjust the

What percent of your paycheck do you plan on saving each month for big purchases, emergencies, and retirement? Click on the statement below that best describes you or, if you know how much your savings will be each month, enter that amount in the Monthly Cost box below.