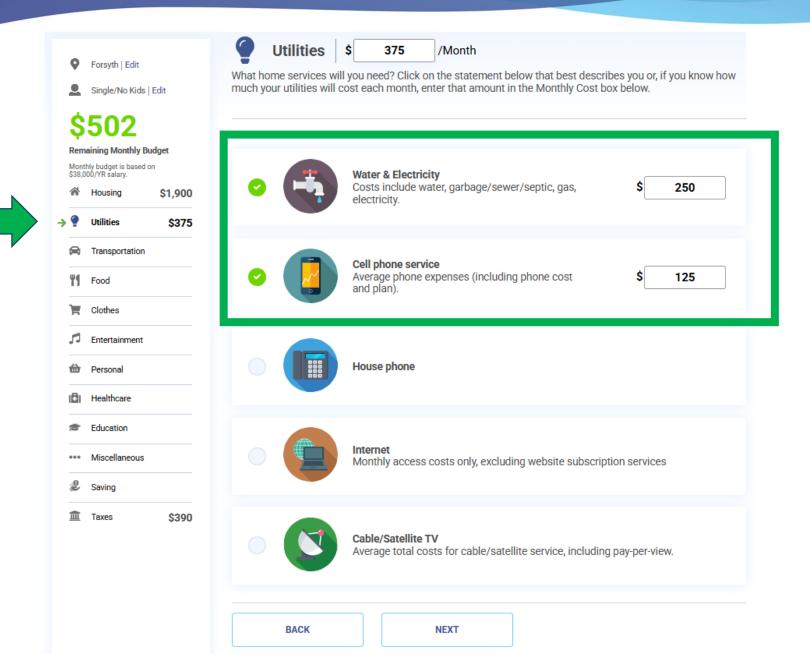

you. Use these results<br/>to find occupations that may<br/>support that lifestyle.If you already know how much<br/>money will be making, start<br/>here to see if your salary will<br/>support the lifestyle you want<br/>to lead.Get Started!Get Started!

# Why did we add a new Reality Check?

- Partner Requests
- Two ways to focus
  - Filter to Occupations
  - Help understand budgeting



### Where do you want to live?





### Where do you want to live?





#### Your yearly salary

We'll calculate your monthly budget based on what you enter below.



Enter your salary here

OR Type

Type in Occupation Name or Job Title

Q

CONTINUE



# Your yearly salary We'll calculate your monthly budget based on what you enter below. 38,000 OR Type in Occupation Name or Job Title

CONTINUE















| 0          | Forsyth   Edit            |                             |    | ransportation                        |   |                            | onth<br>at best (escribes | s you or, if you know how much you<br>t box below. |
|------------|---------------------------|-----------------------------|----|--------------------------------------|---|----------------------------|---------------------------|----------------------------------------------------|
|            | kaining Monthly Bu        | -                           | Bu | y a new or used<br>r with a car loan | 0 | Use a car t<br>already pa  | that's                    | Walk, bike, public<br>transportation               |
|            | Utilities                 | \$1,900<br>\$375<br>\$1,090 |    |