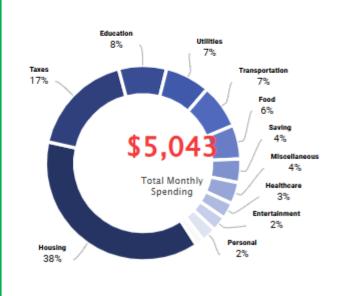

#### Summary

You created a budget where you take home \$3,167 a month, and budgeted \$5,043 towards expenses. This will leave you -\$1,876 a month.

| Monthly Earnings         Spending         Remaining Balance           \$3,167         -         \$5,043         =         -\$1,876 |
|------------------------------------------------------------------------------------------------------------------------------------|
|------------------------------------------------------------------------------------------------------------------------------------|

Monthly Spending by Category

| *         | Housing<br>Own premium home                                                    | \$1,900     |
|-----------|--------------------------------------------------------------------------------|-------------|
| •         | Utilities<br>Water & Electricity<br>Cell phone service                         | \$375       |
| 8         | Transportation<br>Low cost car with payment                                    | \$370       |
| <b>T1</b> | Food<br>I eat like the average person                                          | \$285       |
| F         | Clothes<br>I have average tastes and expens                                    | \$70<br>ses |
| 5         | Entertainment<br>I like to go out a lot and have lots<br>of stuff              | \$125       |
| ⇔         | <b>Personal</b><br>I'm thrifty.                                                | \$125       |
| ۵         | Healthcare<br>Health Insurance                                                 | \$135       |
| 6         | <b>Education</b><br>I will have student loan debt.                             | \$400       |
|           | Miscellaneous<br>Pets<br>Credit card debt                                      | \$180       |
| 2         | Saving<br>5%                                                                   | \$198       |
| Â         | Taxes<br>Federal income tax<br>Social security<br>Medicare<br>State income tax | \$880       |