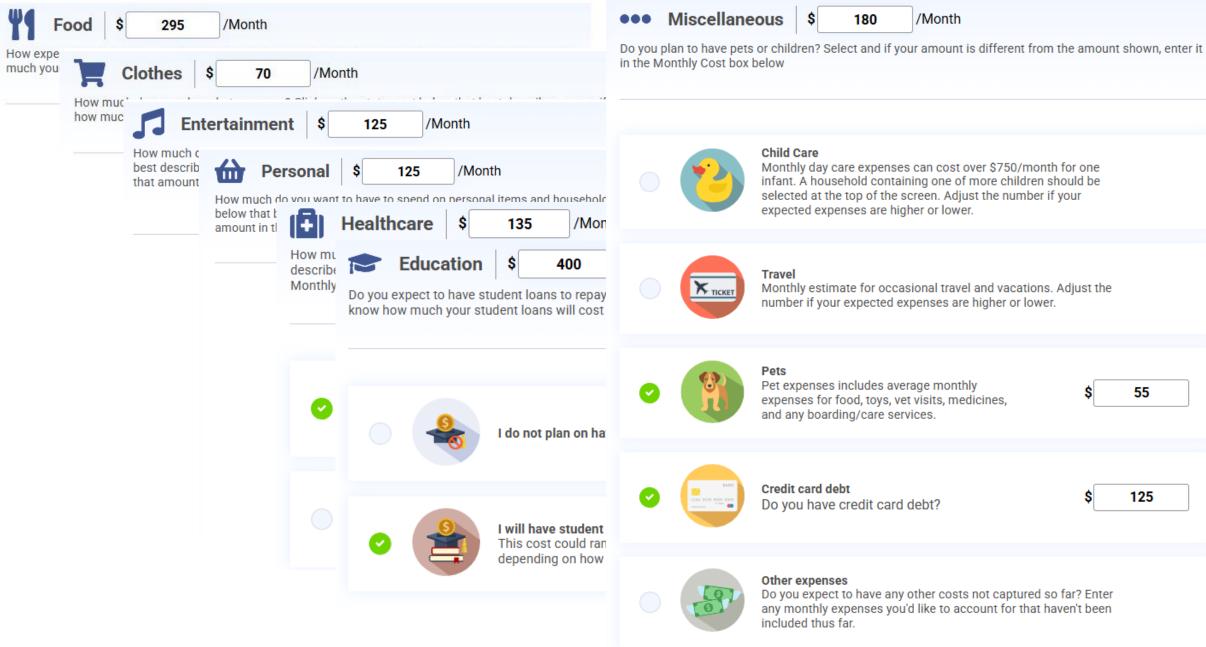

How expensive are your tastes? Click on the statement below that best describes you or, if you know how much your food will cost each month, enter that amount in the Monthly Cost box below.

| Food \$ 295 /Month            |  |  |
|-------------------------------|--|--|
| much you Clothes \$ 70 /Month |  |  |

How much do you value what you wear? Click on the statement below that best describes you or, if you know how much your clothes will cost each month, enter that amount in the Monthly Cost box below.

 I like to go out a lot and have lots of stuff

amount in the Monthly Cost box below.

#### 125

55

infant. A household containing one of more children should be selected at the top of the screen. Adjust the number if your

Monthly estimate for occasional travel and vacations. Adjust the

What percent of your paycheck do you plan on saving each month for big purchases, emergencies, and retirement? Click on the statement below that best describes you or, if you know how much your savings will be each month, enter that amount in the Monthly Cost box below.