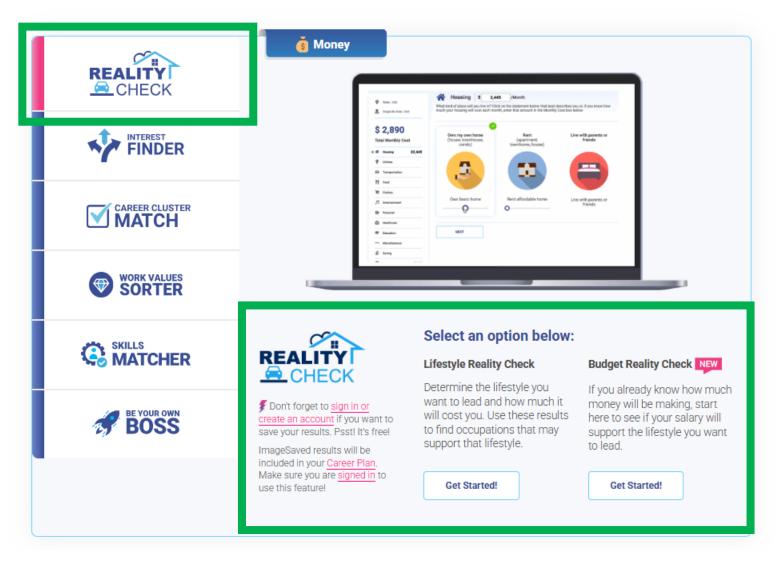

## **Explore Our Assessments**

Our self-assessment tools will help you refine your searches, clarify your goals, and discover the best path to achieve them.

Don't forget to sign in or create an account if you want to save your results. Psst! It's free!

ImageSaved results will be included in your Career Plan. Make sure you are signed in to use this feature!

### Select an option below:

# Lifestyle Reality CheckBudget Reality Check IMMDetermine the lifestyle you<br/>want to lead and how much it<br/>will cost you. Use these results<br/>to find occupations that may<br/>support that lifestyle.If you already know how much<br/>money will be making, start<br/>here to see if your salary will<br/>support the lifestyle you want<br/>to lead.Get Started!Get Started!