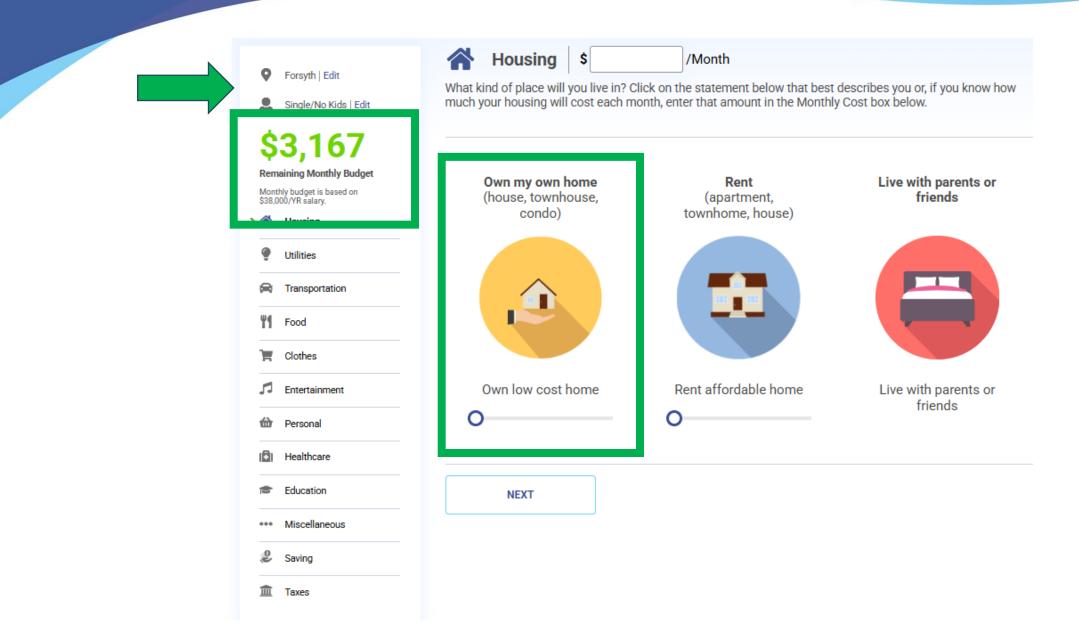

# Your yearly salary We'll calculate your monthly budget based on what you enter below. 38,000 OR Type in Occupation Name or Job Title

CONTINUE

| 0          | Forsyth   Edit            |                             |    | ransportation                        |   |                            | onth<br>at best (escribes | s you or, if you know how much you<br>t box below. |
|------------|---------------------------|-----------------------------|----|--------------------------------------|---|----------------------------|---------------------------|----------------------------------------------------|
|            | kaining Monthly Bu        | -                           | Bu | y a new or used<br>r with a car loan | 0 | Use a car t<br>already pa  | that's                    | Walk, bike, public<br>transportation               |
|            | Utilities                 | \$1,900<br>\$375<br>\$1,090 |    |                                      |   |                            |                           | The                                                |
| ۳1         | Food<br>Clothes           |                             |    | 9 0                                  |   |                            | *                         | 6.0                                                |
| <b>」</b> □ | Entertainment<br>Personal |                             | Pr | emium car with<br>payment            | . | Use a car that'<br>paid fo |                           | Walk, bike, public<br>transportation               |
|            | Healthcare                |                             |    |                                      | _ |                            |                           |                                                    |
|            | Education                 |                             |    | ВАСК                                 |   | NEXT                       |                           |                                                    |
| ***        | Miscellaneous             |                             |    |                                      |   |                            |                           |                                                    |
| <b>9</b>   | Saving                    |                             |    |                                      |   |                            |                           |                                                    |
| 盦          | Taxes                     | \$660                       |    |                                      |   |                            |                           |                                                    |