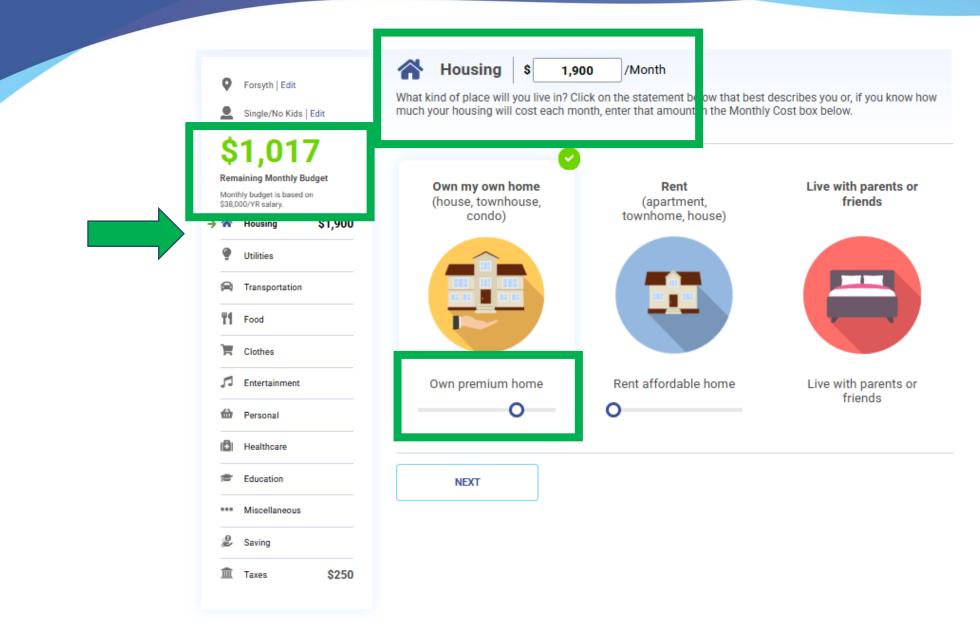

cost you. Use these results<br/>to find occupations that may<br/>support that lifestyle.If you already know how much<br/>money will be making, start<br/>here to see if your salary will<br/>support the lifestyle you want<br/>to lead.Get Started!Get Started!

# Why did we add a new Reality Check?

- Partner Requests
- Two ways to focus
  - Filter to Occupations
  - Help understand budgeting



### Where do you want to live?





### Where do you want to live?





#### Your yearly salary

We'll calculate your monthly budget based on what you enter below.



Enter your salary here

OR Type

Type in Occupation Name or Job Title

Q

CONTINUE



# Your yearly salary We'll calculate your monthly budget based on what you enter below. 38,000 OR Type in Occupation Name or Job Title

CONTINUE















| 0          | Forsyth   Edit            |                             |    | ransportation                        |   |                            | onth<br>at best (escribes | s you or, if you know how much you<br>t box below. |
|------------|---------------------------|-----------------------------|----|--------------------------------------|---|----------------------------|---------------------------|----------------------------------------------------|
|            | kaining Monthly Bu        | -                           | Bu | y a new or used<br>r with a car loan | 0 | Use a car t<br>already pa  | that's                    | Walk, bike, public<br>transportation               |
|            | Utilities                 | \$1,900<br>\$375<br>\$1,090 |    |