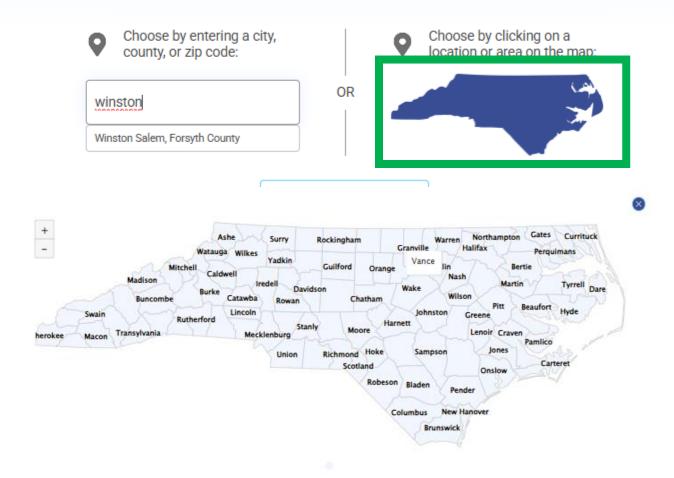

sign in or create an account if you want to save your results. Psst! It's free!

ImageSaved results will be included in your Career Plan. Make sure you are signed in to use this feature!

### Select an option below:

# Lifestyle Reality CheckBudget Reality Check IMMDetermine the lifestyle you<br/>want to lead and how much it<br/>will cost you. Use these results<br/>to find occupations that may<br/>support that lifestyle.If you already know how much<br/>money will be making, start<br/>here to see if your salary will<br/>support the lifestyle you want<br/>to lead.Get Started!Get Started!

# Why did we add a new Reality Check?

- Partner Requests
- Two ways to focus
  - Filter to Occupations
  - Help understand budgeting



### Where do you want to live?





### Where do you want to live?





#### Your yearly salary

We'll calculate your monthly budget based on what you enter below.



Enter your salary here

OR Type

Type in Occupation Name or Job Title

Q

CONTINUE



# Your yearly salary We'll calculate your monthly budget based on what you enter below. 38,000 OR Type in Occupation Name or Job Title

CONTINUE















| 0          | Forsyth   Edit            |                             |    | ransportation                        |   |                            | onth<br>at best (escribes | s you or, if you know how much you<br>t box below. |
|------------|---------------------------|-----------------------------|----|--------------------------------------|---|----------------------------|---------------------------|-----------------------------------------------