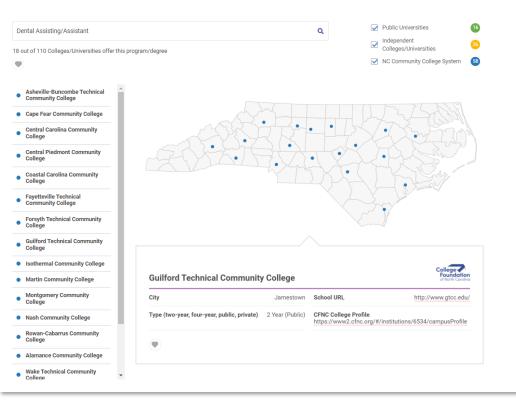

- Six assessments
  - Skills, Values, Personality, &
- Statewide & regional wages
- User identified career journe
- Occupations linked to NC H
- Explore job postings

works

- Six assessments
  - Skills, Values, Personality, & Interests
- Statewide & regional wages & demand on 800+ occupations