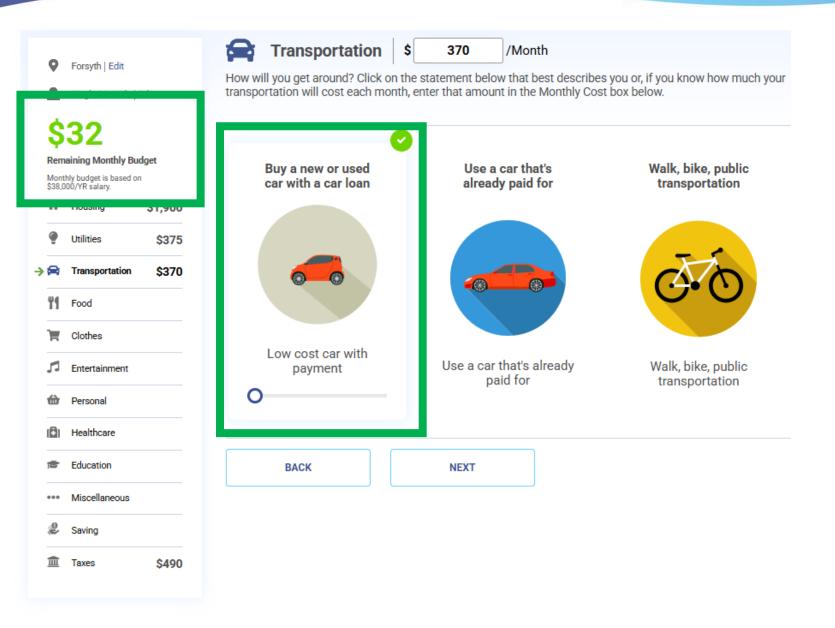

# Your yearly salary We'll calculate your monthly budget based on what you enter below. 38,000 OR Type in Occupation Name or Job Title

CONTINUE

| 0          | Forsyth   Edit            |                             |    | ransportation                        |   |                            | onth<br>at best (escribes | s you or, if you know how much you<br>t box below. |
|------------|---------------------------|-----------------------------|----|--------------------------------------|---|----------------------------|---------------------------|----------------------------------------------------|
|            | kaining Monthly Bu        | -                           | Bu | y a new or used<br>r with a car loan | 0 | Use a car t<br>already pa  | that's                    | Walk, bike, public<br>transportation               |
|            | Utilities                 | \$1,900<br>\$375<br>\$1,090 |    |                                      |   |                            |                           | The                                                |
| ۳1         | Food<br>Clothes           |                             |    | 9 0                                  |   |                            | *                         | 6.0                                                |
| <b>」</b> □ | Entertainment<br>Personal |                             | Pr | emium car with<br>payment            | . | Use a car that'<br>paid fo |                           | Walk, bike, public<br>transportation               |
|            | Healthcare                |                             |    |                                      | _ |                            |                           |                                                    |
|            | Education                 |                             |    | ВАСК                                 |   | NEXT                       |                           |                                                    |
| ***        | Miscellaneous             |                             |    |                                      |   |                            |                           |                                                    |
| <b>9</b>   | Saving                    |                             |    |                                      |   |                            |                           |                                                    |
| 盦          | Taxes                     | \$660                       |    |                                      |   |                            |                           |                                                    |