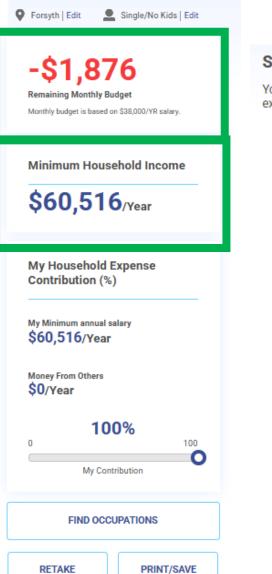

#### Summary

You created a budget where you take home \$3,167 a month, and budgeted \$5,043 towards expenses. This will leave you -\$1,876 a month.

| Monthly Earnings         Spending         Remaining Balance           \$3,167         -         \$5,043         =         -\$1,876 |
|------------------------------------------------------------------------------------------------------------------------------------|
|------------------------------------------------------------------------------------------------------------------------------------|

Monthly Spending by Category

| *         | Housing<br>Own premium home                                                    | \$1,900     |
|-----------|--------------------------------------------------------------------------------|-------------|
| •         | Utilities<br>Water & Electricity<br>Cell phone service                         | \$375       |
| 8         | Transportation<br>Low cost car with payment                                    | \$370       |
| <b>T1</b> | Food<br>I eat like the average person                                          | \$285       |
| F         | Clothes<br>I have average tastes and expens                                    | \$70<br>ses |
| 5         | Entertainment<br>I like to go out a lot and have lots<br>of stuff              | \$125       |
| ⇔         | <b>Personal</b><br>I'm thrifty.                                                | \$125       |
| ۵         | Healthcare<br>Health Insurance                                                 | \$135       |
| 6         | <b>Education</b><br>I will have student loan debt.                             | \$400       |
|           | Miscellaneous<br>Pets<br>Credit card debt                                      | \$180       |
| 2         | Saving<br>5%                                                                   | \$198       |
| Â         | Taxes<br>Federal income tax<br>Social security<br>Medicare<br>State income tax | \$880       |