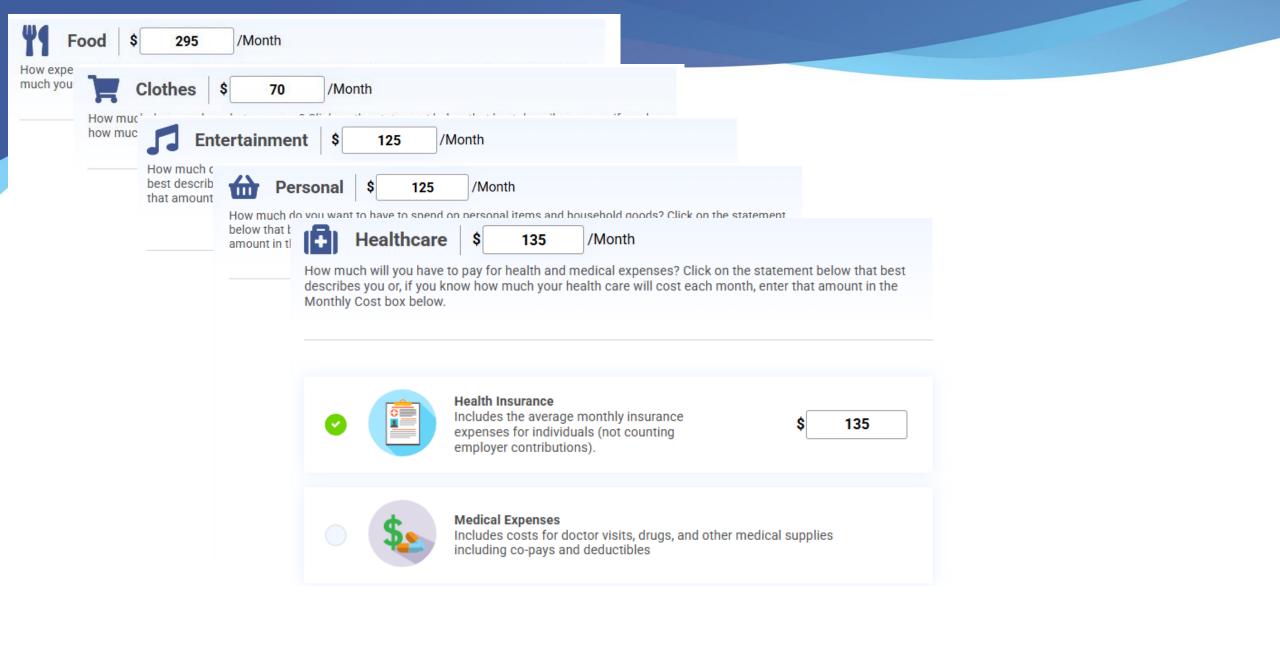

How expensive are your tastes? Click on the statement below that best describes you or, if you know how much your food will cost each month, enter that amount in the Monthly Cost box below.

| Food \$ 295 /Month            |  |  |
|-------------------------------|--|--|
| much you Clothes \$ 70 /Month |  |  |

How much do you value what you wear? Click on the statement below that best describes you or, if you know how much your clothes will cost each month, enter that amount in the Monthly Cost box below.

 I like to go out a lot and have lots of stuff

#### 125

55

infant. A household containing one of more children should be selected at the top of the screen. Adjust the number if your

Monthly estimate for occasional travel and vacations. Adjust the

What percent of your paycheck do you plan on saving each month for big purchases, emergencies, and retirement? Click on the statement below that best describes you or, if you know how much your savings will be each month, enter that amount in the Monthly Cost box below.